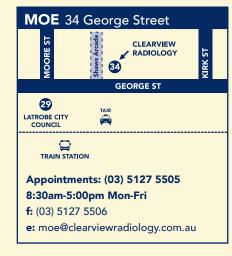

hours.
- O VASCULAR / DOPPLER Arteries or Veins no preparation
- O **4D/5D ULTRASOUND** See website for information. Drink plenty of fluids for 3 days prior to scan. No doctor's referral needed
- O MUSCULOSKELETAL JOINTS / MUSCLES ULTRASOUND No preparation needed
- O BONE DENSITY (DEXA) NO zips or buttons, wear loose fitting clothes. Slip-on shoes
- O ULTRASOUND GUIDED STEROID INJECTIONS Please check at time of booking
- O ULTRASOUND GUIDED BIOPSY Please check at time of booking
- O **ABDOMEN/PELVIS CT & CHEST CT** Fast for 2 hours as well as finish drinking 1 litre of water one hour prior to your appointment time. You can go to the bathroom, no need to hold bladder. Take any Medications as normal.
- O CARDIAC CALCIUM SCORE CT Avoid smoking or drinking caffeine 6 hours prior to your scan