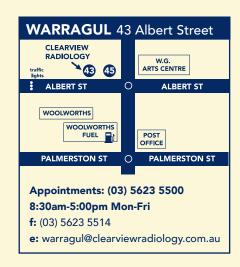

urs.
- O VASCULAR / DOPPLER Arteries or Veins no preparation
- O **4D/5D ULTRASOUND** See website for information. Drink plenty of fluids for 3 days prior to scan. No doctor's referral needed
- O MUSCULOSKELETAL JOINTS / MUSCLES ULTRASOUND No preparation needed
- O BONE DENSITY (DEXA) NO zips or buttons, wear loose fitting clothes. Slip-on shoes
- O ULTRASOUND GUIDED STEROID INJECTIONS Please check at time of booking
- O ULTRASOUND GUIDED BIOPSY Please check at time of booking
- O **ABDOMEN/PELVIS CT & CHEST CT** Fast for 2 hours as well as finish drinking 1 litre of water one hour prior to your appointment time. You can go to the bathroom, no need to hold bladder. Take any Medications as normal.
- O CARDIAC CALCIUM SCORE CT Avoid smoking or drinking caffeine 6 hours prior to your scan